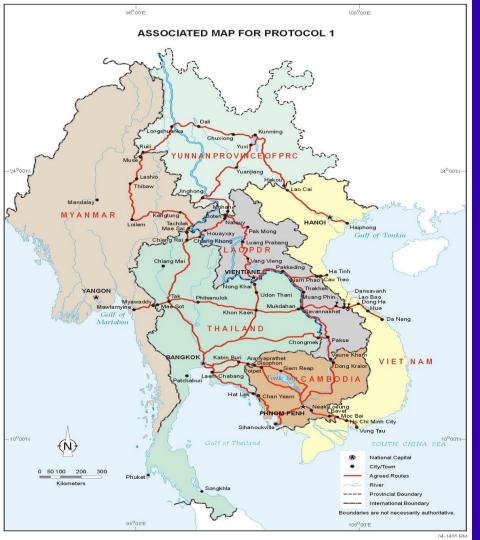

#### Greater Mekong Sub-region Cross-border Transport Agreement

- Cambodia, China, Lao PDR, Myanmar, Thailand and Viet Nam
- Traffic opened in June
  2009 for East-West
  Economic Corridor
- Traffic on North-South Economic Corridors ?