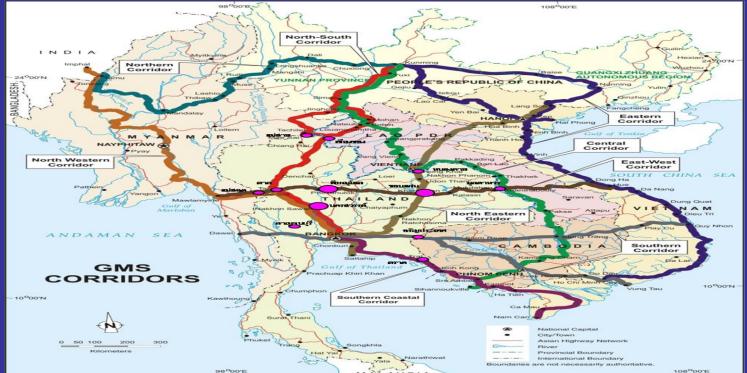

#### Greater Mekong Sub-region Cross-border Transport Agreement

- Cambodia, China, Lao PDR, Myanmar, Thailand and Viet Nam
- Traffic opened in June
  2009 for East-West
  Economic Corridor
- Traffic on North-South Economic Corridors ?