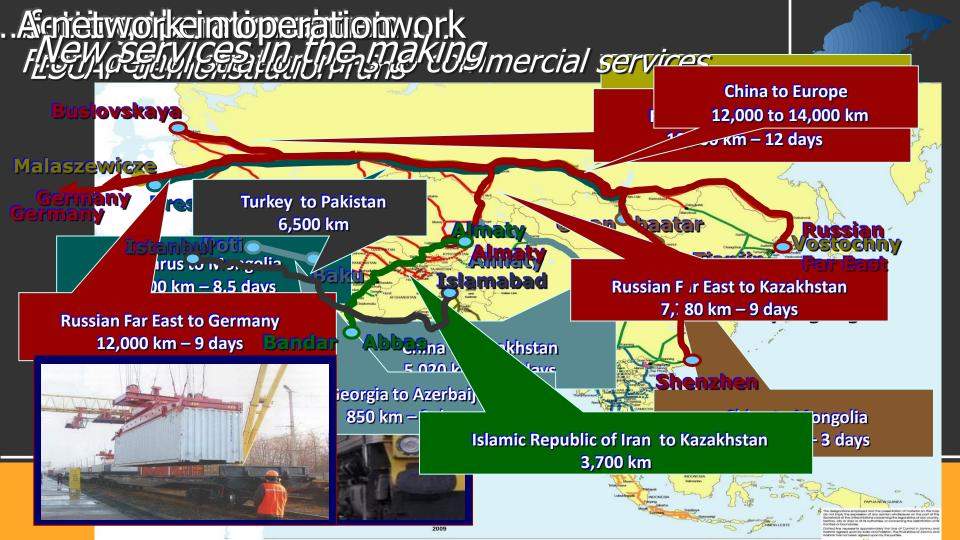

#### International Integrated Intermodal Transport and Logistics System for Asia and the Pacific

#### Greater Mekong Sub-region Cross-border Transport Agreement

- Cambodia, China, Lao PDR, Myanmar, Thailand and Viet Nam
- Traffic opened in June
  2009 for East-West
  Economic Corridor
- Traffic on North-South Economic Corridors ?

Operations under bilateral agreements